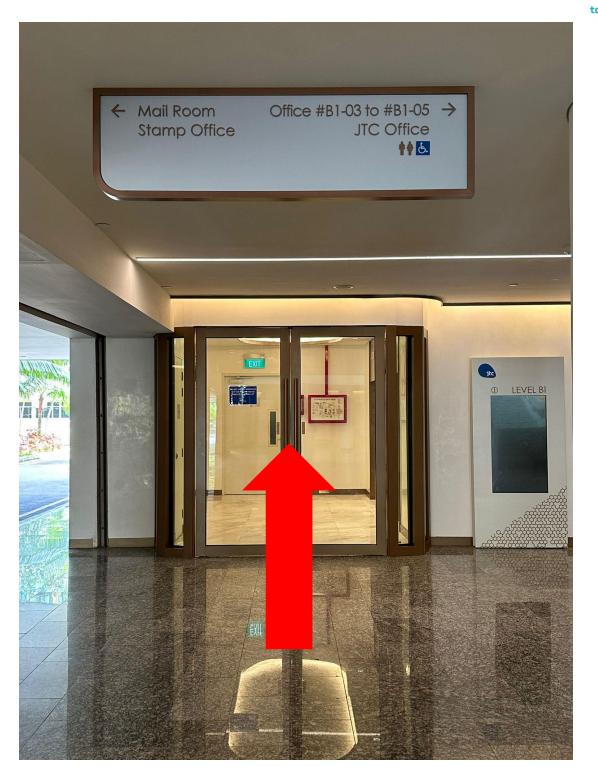

### Wrong

Lift does not have an option to go to Level 5

On the left side of the lift, the lift number indicates
Lift 4 or 5
(Should indicate Lift 2 or 3)

4. Exit at Level 5 and turn left through the door