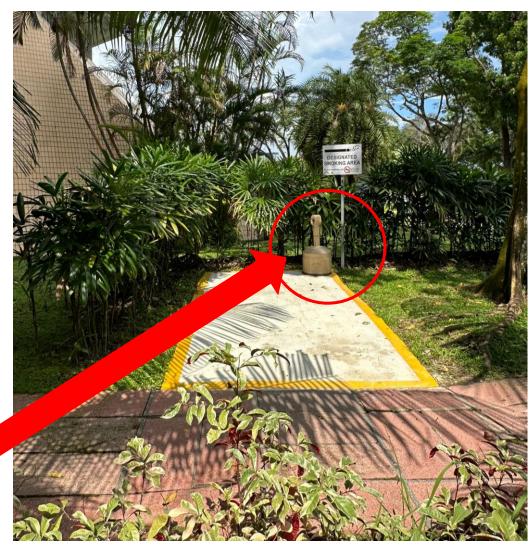

### **Designated Smoking Point at TA Hub**

1. At B1 lift lobby, walk left to the smoking point

**Smoking Point location** 

Cigarette Disposal Bin

**Smoking Point**