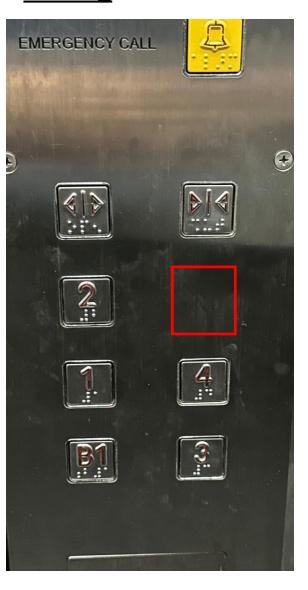

### Wrong

Lift does not have an option to go to Level 5

On the left side of the lift, the lift number indicates
Lift 4 or 5
(Should indicate Lift 2 or 3)

4. Exit at Level 5 and turn left through the door