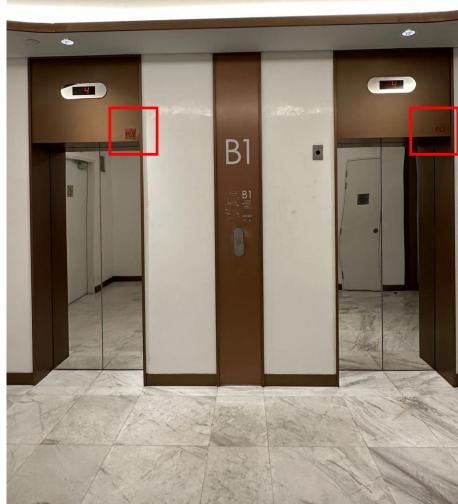

### Wrong

Lift does not have an option to go to Level 5

On the left side of the lift, the lift number indicates
Lift 4 or 5
(Should indicate Lift 2 or 3)

4. Exit at Level 5 and turn left through the door