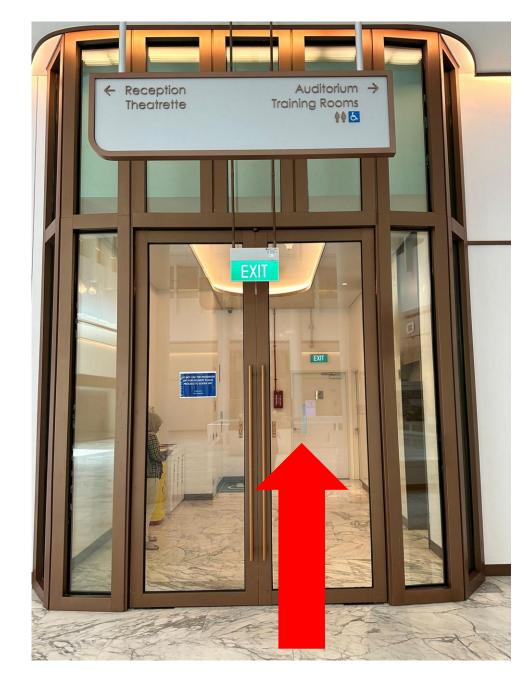

### **BY CAR / TAXI**

- From Ayer Rajah Expressway (AYE), take Exit 13 to Jurong Town
   Hall Road
- From Pan-Island Expressway (PIE), take Exit 31 to Jurong Town Hall Road

1. Head straight to the other side of the Lift Lobby

2. Head inside to B1 Lift Lobby

3. Go up to Level 5 using Lift 2/PL2 (left) or Lift 3/PL3 (right)

If you are looking at Lift 4 (PL4) or Lift 5(PL5), walk to the opposite side.