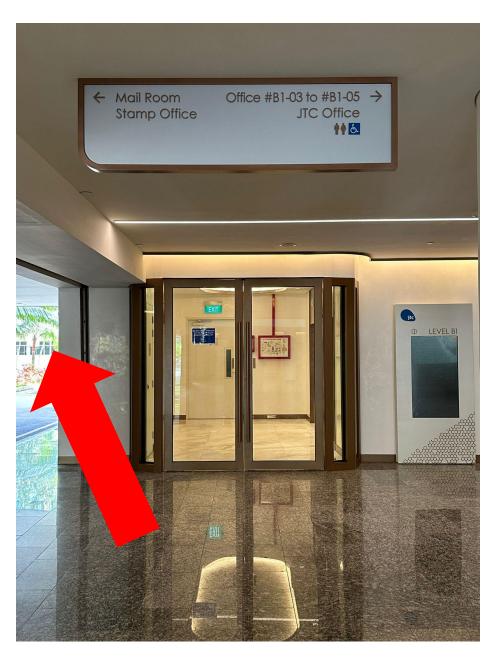

### **Designated Smoking Point at TA Hub**

1. At B1 lift lobby, walk left to the smoking point

**Smoking Point location** 

Cigarette Disposal Bin

**Smoking Point**