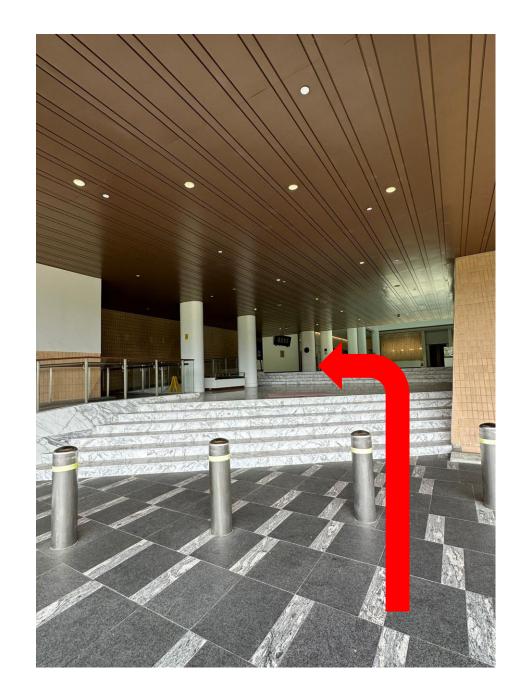

### **BY CAR / TAXI**

- From Ayer Rajah Expressway (AYE), take Exit 13 to Jurong Town
   Hall Road
- From Pan-Island Expressway (PIE), take Exit 31 to Jurong Town Hall Road

1. Head straight to the other side of the Lift Lobby