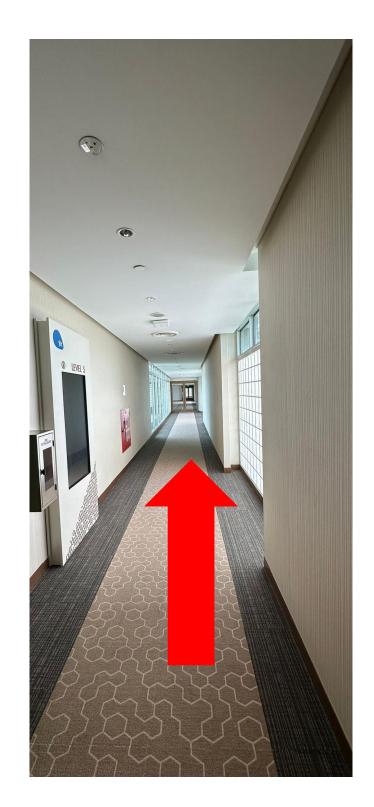

5. Walk straight through the corridor and you are here!

1. Head straight to the lift lobby on the left side

Surrounding of L1 Lift Lobby

2. Head inside to L1 Lift Lobby

3. Go up to Level 5 using Lift 2/PL2 (left) or Lift 3/PL3 (right)

5. Walk straight through the corridor and you are here!