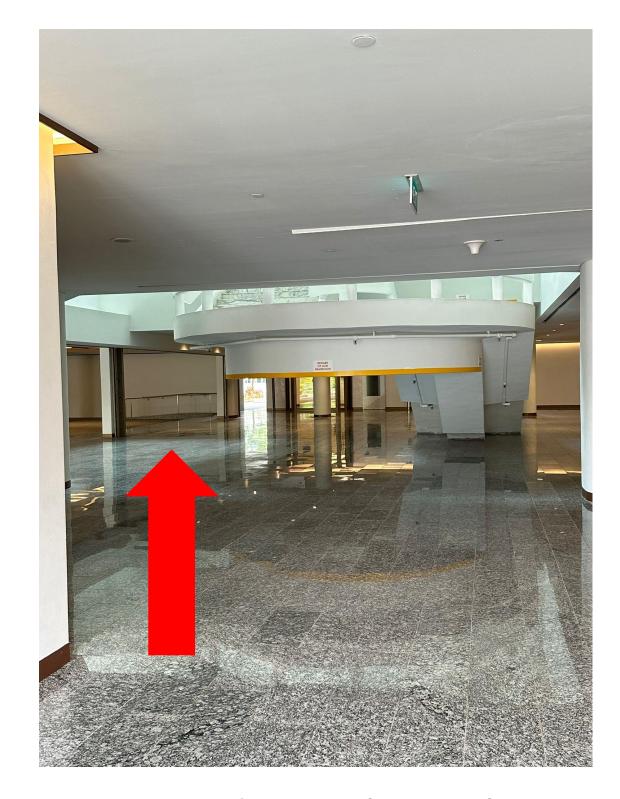

### **BY CAR / TAXI**

- From Ayer Rajah Expressway (AYE), take Exit 13 to Jurong Town
   Hall Road
- From Pan-Island Expressway (PIE), take Exit 31 to Jurong Town Hall Road

1. Head straight to the other side of the Lift Lobby

2. Head inside to B1 Lift Lobby

3. Go up to Level 5 using Lift 2/PL2 (left) or Lift 3/PL3 (right)

If you are looking at Lift 4 (PL4) or Lift 5(PL5), walk to the opposite side.