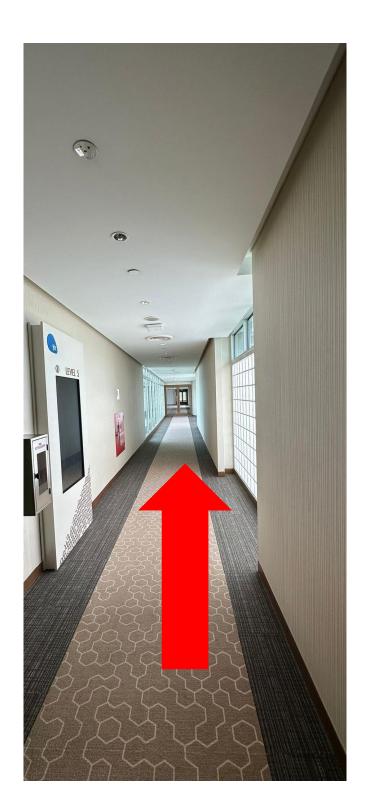

5. Walk straight through the corridor and you are here!

1. Head straight to the lift lobby on the left side

Surrounding of L1 Lift Lobby

2. Head inside to L1 Lift Lobby

3. Go up to Level 5 using Lift 2/PL2 (left) or Lift 3/PL3 (right)

5. Walk straight through the corridor and you are here!