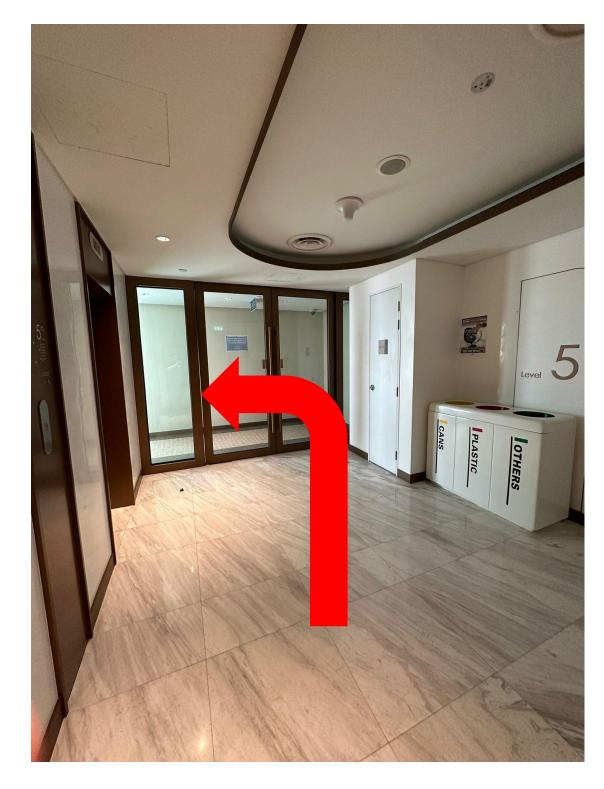

### Wrong

Lift does not have an option to go to Level 5

On the left side of the lift, the lift number indicates
Lift 4 or 5
(Should indicate Lift 2 or 3)

4. Exit at Level 5 and turn left through the door

5. Walk straight through the corridor and you are here!

1. Head straight to the lift lobby on the left side

Surrounding of L1 Lift Lobby

2. Head inside to L1 Lift Lobby

3. Go up to Level 5 using Lift 2/PL2 (left) or Lift 3/PL3 (right)

5. Walk straight through the corridor and you are here!