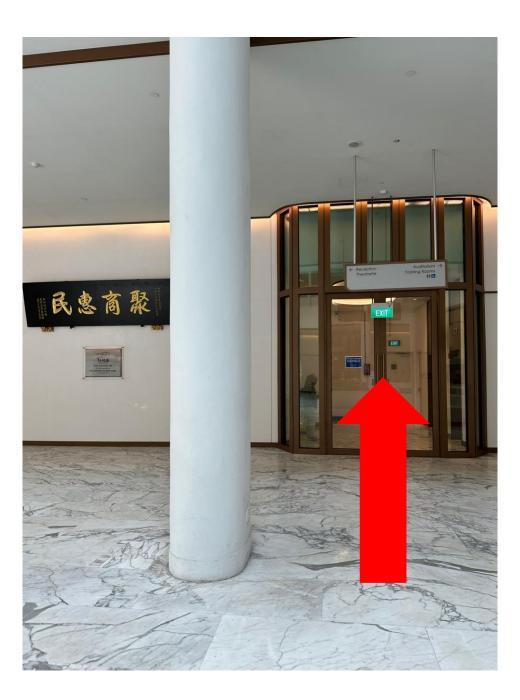

### Wrong

Lift does not have an option to go to Level 5

On the left side of the lift, the lift number indicates
Lift 4 or 5
(Should indicate Lift 2 or 3)

4. Exit at Level 5 and turn left through the door