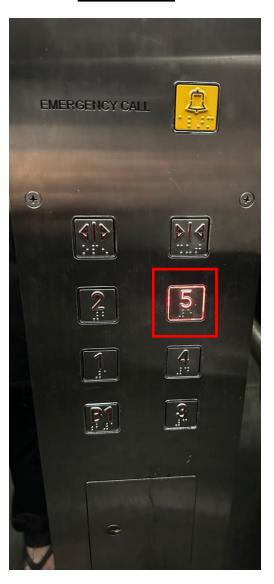

owing the sign to The JTC Summit.
- Around The JTC Summit building, take another overhead bridge to Jurong Town Hall.

### **BY BUS**

- Jurong Town Hall [28231]
  - Bus Service No : 51/78/143/143M/176/178/198
- Opposite Jurong Town Hall [28239]
  - Bus Service No:
     51/51A/78/78A/79/97/97e/143/143M/176/178/197/198

### **BY CAR / TAXI**

- From Ayer Rajah Expressway (AYE), take Exit 13 to Jurong Town
   Hall Road
- From Pan-Island Expressway (PIE), take Exit 31 to Jurong Town Hall Road







1. Head straight to the other side of the Lift Lobby



2. Head inside to B1 Lift Lobby





3. Go up to Level 5 using Lift 2/PL2 (left) or Lift 3/PL3 (right)

If you are looking at Lift 4 (PL4) or Lift 5(PL5), walk to the opposite side.

### How to know you are in the correct lift?

### Correct



Lift have an option to go to Level 5



### Wrong



Lift does not have an option to go to Level 5





On the left side of the lift, the lift number indicates
Lift 4 or 5
(Should indicate Lift 2 or 3)







4. Exit at Level 5 and turn left through the door



5. Walk straight through the corridor and you are here!







1. Head straight to the lift lobby on the left side



Surrounding of L1 Lift Lobby



2. Head inside to L1 Lift Lobby







3. Go up to Level 5 using Lift 2/PL2 (left) or Lift 3/PL3 (right)

If you are looking at Lift 4 (PL4) or Lift 5(PL5), walk to the opposite side.

### How to know you are in the correct lift?

### **Correct**



Lift have an option to go to Level 5



### Wrong



Lift does not have an option to go to Level 5





On the left side of the lift, th