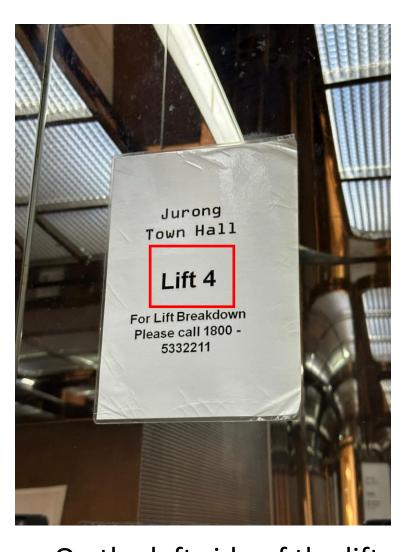

### Wrong

Lift does not have an option to go to Level 5

On the left side of the lift, the lift number indicates
Lift 4 or 5
(Should indicate Lift 2 or 3)

4. Exit at Level 5 and turn left through the door