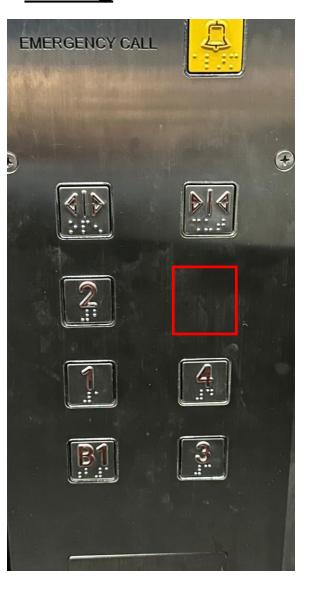

### Correct

Lift have an option to go to Level 5

### Wrong

Lift does not have an option to go to Level 5

On the left side of the lift, the lift number indicates
Lift 4 or 5
(Should indicate Lift 2 or 3)

4. Exit at Level 5 and turn left through the door