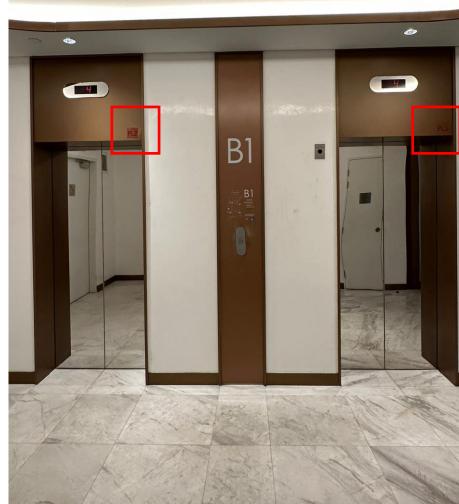

2. Head inside to B1 Lift Lobby

3. Go up to Level 5 using Lift 2/PL2 (left) or Lift 3/PL3 (right)

If you are looking at Lift 4 (PL4) or Lift 5(PL5), walk to the opposite side.

### Wrong

Lift does not have an option to go to Level 5

On the left side of the lift, the lift number indicates
Lift 4 or 5
(Should indicate Lift 2 or 3)

4. Exit at Level 5 and turn left through the door