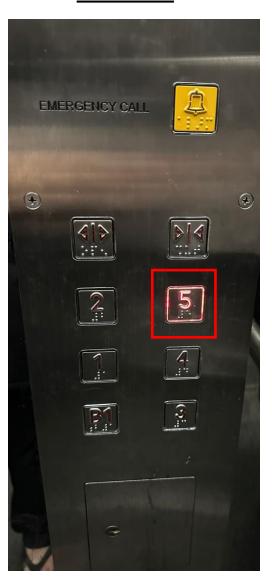

### Correct

Lift have an option to go to Level 5

### **Correct**

Lift have an option to go to Level 5