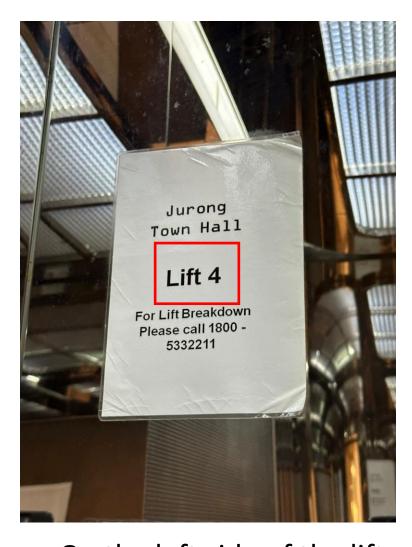

### Wrong

Lift does not have an option to go to Level 5

On the left side of the lift, the lift number indicates
Lift 4 or 5
(Should indicate Lift 2 or 3)

4. Exit at Level 5 and turn left through the door