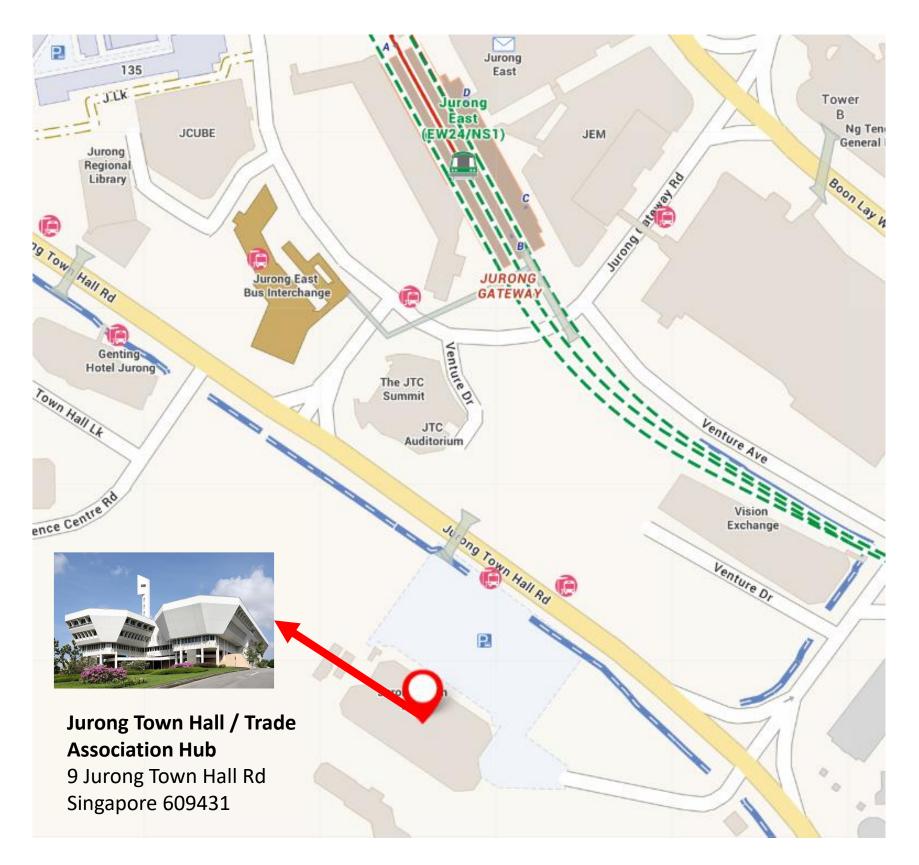

### Directions to Jurong Town Hall / Trade Association Hub

### **Directions to Jurong Town Hall / Trade Association Hub**

9 Jurong Town Hall Rd Singapore 609431

### **BY MRT**

Nearest MRT : Jurong East MRT Station (EW14 / NS1)

- Take Exit B from Jurong East MRT Station and cross the overhead bridge, following the sign to The JTC Summit.
- Around The JTC Summit building, take another overhead bridge to Jurong Town Hall.

### **BY BUS**

- Jurong Town Hall [28231]
  - Bus Service No : 51/78/143/143M/176/178/198
- Opposite Jurong Town Hall [28239]
  - Bus Service No:
     51/51A/78/78A/79/97/97e/143/143M/176/178/197/198

### **BY CAR / TAXI**

- From Ayer Rajah Expressway (AYE), take Exit 13 to Jurong Town
   Hall Road
- From Pan-Island Expressway (PIE), take Exit 31 to Jurong Town Hall Road

1. Head straight to the other side of the Lift Lobby